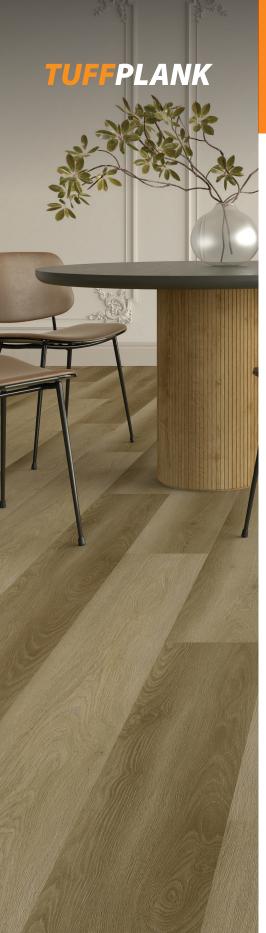

## **Camps Bay**

| Color                    | Camps Bay          |
|--------------------------|--------------------|
| Size                     | 7" x 48"           |
| <b>Overall Thickness</b> | 2mm                |
| Wearlayer Thickness      | 6mil               |
| Textures                 | Deep Wood Embossed |
| Edge                     | Straight           |
| Finish                   | Semi Gloss         |
| Install                  | Glue Down          |
|                          |                    |

## Options

Sizes: 7" x 48" | 6" x 36" | 6" x 48"

Thickness: 2mm/6mil | 2mm/8mil | 2mm/12mil 2.5mm/20mil | 3mm/20mil 3mm/28mil

Details

All material 100% recyclable after use.

Test based on Deep Wood Embossed Finish