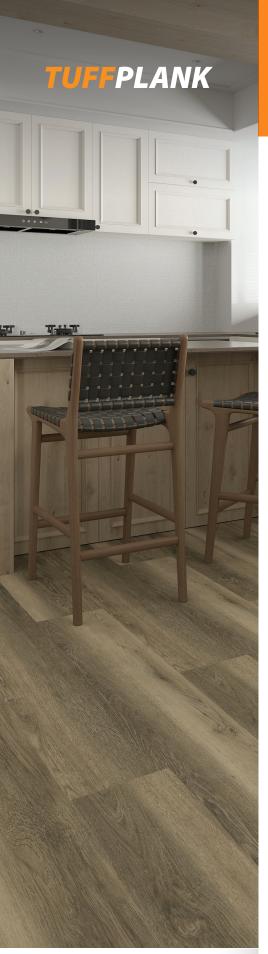

## **Long Branch**

| Color               | Long Branch        |
|---------------------|--------------------|
| Size                | 7" x 48"           |
| Overall Thickness   | 2mm                |
| Wearlayer Thickness | 6mil               |
| Textures            | Deep Wood Embossed |
| Edge                | Straight           |
| Finish              | Semi Gloss         |
| Install             | Glue Down          |