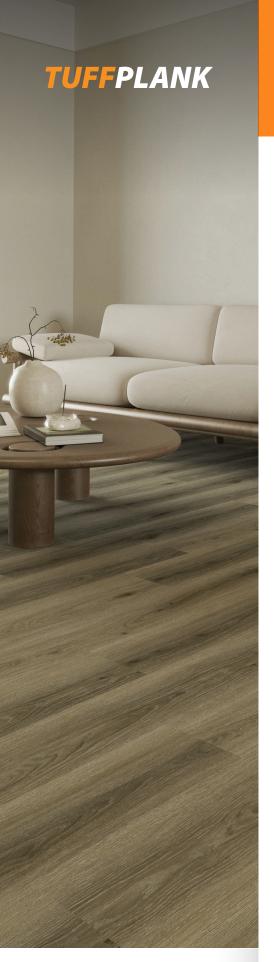

## **Nantucket**

| Color               | Nantucket          |
|---------------------|--------------------|
| Size                | 7" x 48"           |
| Overall Thickness   | 2mm                |
| Wearlayer Thickness | 6mil               |
| Textures            | Deep Wood Embossed |
| Edge                | Straight           |
| Finish              | Semi Gloss         |
| Install             | Glue Down          |