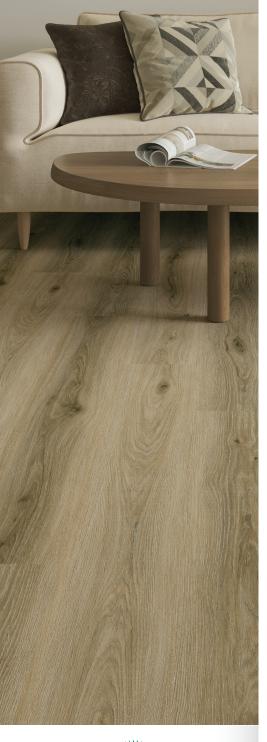

## Aberdeen

LVT Plank

| Symbols                                                                                                                                                                                        | Test                    | Method      | Results         |
|------------------------------------------------------------------------------------------------------------------------------------------------------------------------------------------------|-------------------------|-------------|-----------------|
| 2mm 6mil Thickness Glue Down                                                                                                                                                                   | Size / Squareness       | ASTM F2055  | (Pass) / (Pass) |
|                                                                                                                                                                                                | Thickness               | ASTM F386   | (Pass)          |
| Commercial Multi-Family SemiGloss                                                                                                                                                              | Flexibility             | ASTM F137   | (Pass)          |
|                                                                                                                                                                                                | Dimensional Stability   | ASTM F2199  | (Pass)          |
| Straight Edge Deep Wood Embossed Snade Variation                                                                                                                                               | Resistance to Chemicals | ASTM F925   | (Pass)          |
|                                                                                                                                                                                                | Resistance to light     | ASTM F1515  | (Pass)          |
|                                                                                                                                                                                                | Resistance to heat      | ASTM F1514  | (Pass)          |
|                                                                                                                                                                                                | Formaldehyde            | ASTM D 6007 | Not detected    |
|                                                                                                                                                                                                | Smoke Density           | ASTM E662   | (Pass)          |
| Multifamily units are considered residential and public spaces are considered light commercial. Wearlayer thickness must be a minimum of 20mil for light commercial & commercial applications. | Critical Radiant Flux   | ASTM E648   | (Pass)          |
|                                                                                                                                                                                                | Workmanship, Finish     |             | (Pass)          |
|                                                                                                                                                                                                | Appearance              |             | (Pass)          |

Options Details

Sizes:

7" x 48" | 6" x 36" | 6" x 48"

Thickness:

2mm/6mil | 2mm/8mil | 2mm/12mil 2.5mm/20mil | 3mm/20mil 3mm/28mil All material 100% recyclable after use.

Test based on Deep Wood Embossed Finish