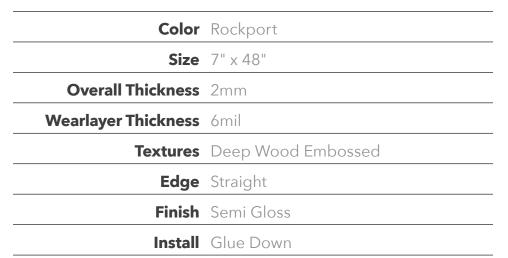

## Aberdeen

LVT Plank

| Symbols                                                                                                                                                                                        | Test                    | Method      | Results         |
|------------------------------------------------------------------------------------------------------------------------------------------------------------------------------------------------|-------------------------|-------------|-----------------|
| 2mm 6mil Thickness Glue Down                                                                                                                                                                   | Size / Squareness       | ASTM F2055  | (Pass) / (Pass) |
|                                                                                                                                                                                                | Thickness               | ASTM F386   | (Pass)          |
| Commercial Multi-Family SemiGloss                                                                                                                                                              | Flexibility             | ASTM F137   | (Pass)          |
|                                                                                                                                                                                                | Dimensional Stability   | ASTM F2199  | (Pass)          |
| Straight Edge Deep Wood Embossed Snade Variation                                                                                                                                               | Resistance to Chemicals | ASTM F925   | (Pass)          |
|                                                                                                                                                                                                | Resistance to light     | ASTM F1515  | (Pass)          |
|                                                                                                                                                                                                | Resistance to heat      | ASTM F1514  | (Pass)          |
|                                                                                                                                                                                                | Formaldehyde            | ASTM D 6007 | Not detected    |
|                                                                                                                                                                                                | Smoke Density           | ASTM E662   | (Pass)          |
| Multifamily units are considered residential and public spaces are considered light commercial. Wearlayer thickness must be a minimum of 20mil for light commercial & commercial applications. | Critical Radiant Flux   | ASTM E648   | (Pass)          |
|                                                                                                                                                                                                | Workmanship, Finish     |             | (Pass)          |
|                                                                                                                                                                                                | Appearance              |             | (Pass)          |

Options Details

Sizes:

7" x 48" | 6" x 36" | 6" x 48"

Thickness:

2mm/6mil | 2mm/8mil | 2mm/12mil 2.5mm/20mil | 3mm/20mil 3mm/28mil All material 100% recyclable after use.

Test based on Deep Wood Embossed Finish