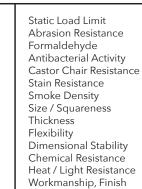

Test

Appearance

| 0.43%<br>(Pass)<br>Not detected<br>Rating 1<br>3500 Cycles (Pass)<br>(Pass)<br>(Pass) / (Pass)<br>(Pass)<br>(Pass)<br>(Pass)<br>(Pass)<br>(Pass)<br>(Pass)<br>(Pass)<br>(Pass)<br>(Pass)<br>(Pass)<br>(Pass)<br>(Pass)<br>(Pass) |                                                                                                                                                                                                                      |   |
|----------------------------------------------------------------------------------------------------------------------------------------------------------------------------------------------------------------------------------|----------------------------------------------------------------------------------------------------------------------------------------------------------------------------------------------------------------------|---|
|                                                                                                                                                                                                                                  | (Pass)<br>Not detected<br>Rating 1<br>3500 Cycles (Pass)<br>(Pass)<br>N/A<br>(Pass) / (Pass)<br>(Pass)<br>(Pass)<br>(Pass)<br>(Pass)<br>(Pass)<br>(Pass)<br>(Pass)<br>(Pass)<br>(Pass)<br>(Pass)<br>(Pass)<br>(Pass) | В |