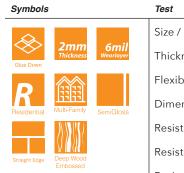

## Carmel

| Color                    | Carmel             |
|--------------------------|--------------------|
| Size                     | 6" x 48"           |
| <b>Overall Thickness</b> | 2mm                |
| Wearlayer Thickness      | 6mil               |
| Textures                 | Deep Wood Embossed |
| Edge                     | Straight           |
| Finish                   | Semi Gloss         |
| Install                  | Glue Down          |
|                          |                    |

| Multifamily units are considered residential |
|----------------------------------------------|
| and public spaces are considered light       |
| commercial. Wearlayer thickness must be a    |
| minimum of 20mil for light commercial &      |
| commercial applications.                     |