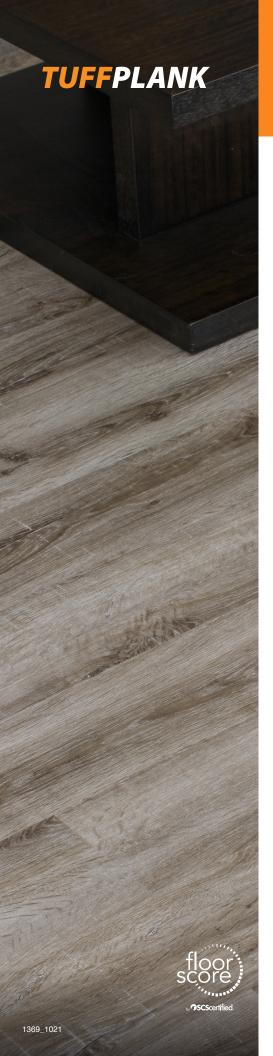

## **Driftwood**

| Color               | Driftwood          |
|---------------------|--------------------|
| Size                | 6 x 36 in          |
| Overall Thickness   | 2 mm               |
| Wearlayer Thickness | 6 mil              |
| Textures            | Deep Wood Embossed |
| Edge                | Straight           |
| Finish              | Semi Gloss         |
| Install             | Glue Down          |

#### Details

6" x 36"

Available only with virgin vinyl All material 100% recyclable after use Test based on Deep Embossed Finish