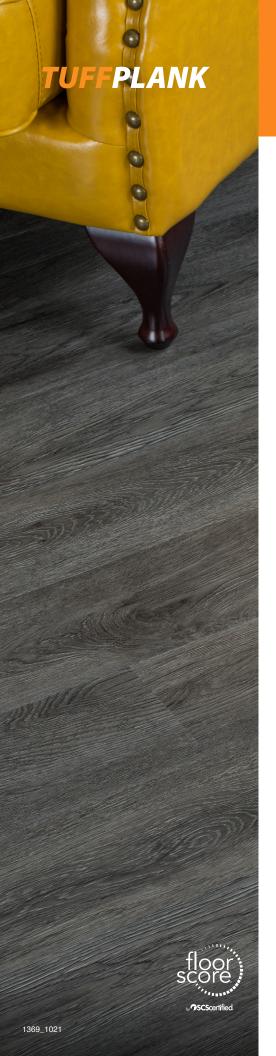

## **Fog Mist**

| Color               | Fog Mist           |
|---------------------|--------------------|
| Size                | 6 x 36 in          |
| Overall Thickness   | 2 mm               |
| Wearlayer Thickness | 6 mil              |
| Textures            | Deep Wood Embossed |
| Edge                | Straight           |
| Finish              | Semi Gloss         |
| Install             | Glue Down          |