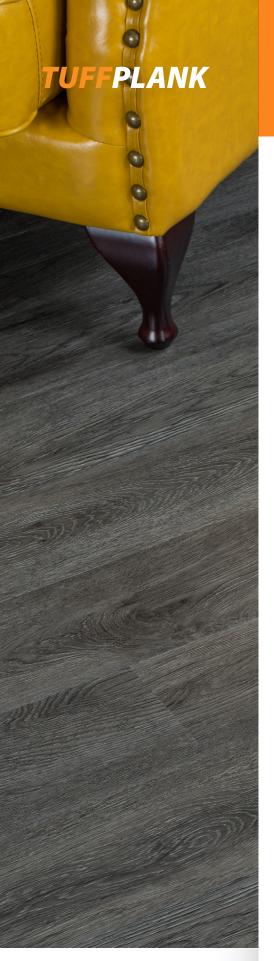

## **Fog Mist**

| Color               | Fog Mist           |
|---------------------|--------------------|
| Size                | 6" x 36"           |
| Overall Thickness   | 2mm                |
| Wearlayer Thickness | 6mil               |
| Textures            | Deep Wood Embossed |
| Edge                | Straight           |
| Finish              | Semi Gloss         |
| Install             | Glue Down          |