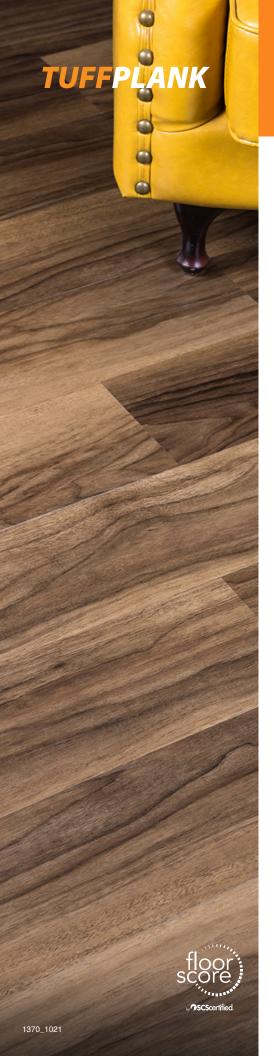

## Purist /2mm

lank





## **Carmel Grove**

| Color               | Carmel Grove |
|---------------------|--------------|
| Size                | 6 x 36 in    |
| Overall Thickness   | 2 mm         |
| Wearlayer Thickness | 6 mil        |
| Textures            | Satin Wood   |
| Edge                | Straight     |
| Finish              | Semi Gloss   |
| Install             | Glue Down    |
|                     |              |

| Symbols | Test | Results  |
|---------|------|----------|
| -,      | 7001 | 71004110 |











Flammability Static Load Limit Abrasion Resistance Formaldehyde Antibacterial Activity Castor Chair Resistance Stain Resistance Smoke Density Size / Squareness Thickness Flexibility Dimensional Stability Chemical Resistance Heat / Light Resistance Workmanship