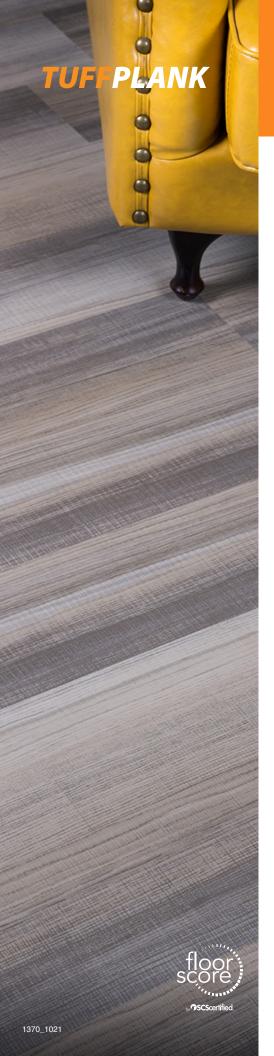

## **Cashmere**

| Color               | Cashmere   |
|---------------------|------------|
| Size                | 6 x 36 in  |
| Overall Thickness   | 2 mm       |
| Wearlayer Thickness | 6 mil      |
| Textures            | Satin Wood |
| Edge                | Straight   |
| Finish              | Semi Gloss |
| Install             | Glue Down  |