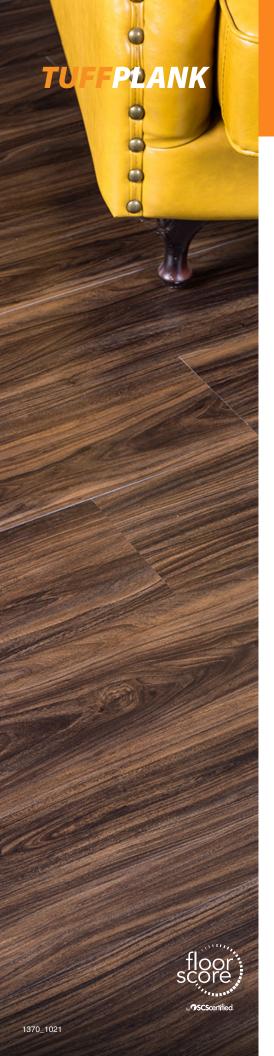

## Purist /2mm

VT Plank

## Details

7" x 48"

Available only with virgin vinyl All material 100% recyclable after use Test based on Deep Embossed Finish