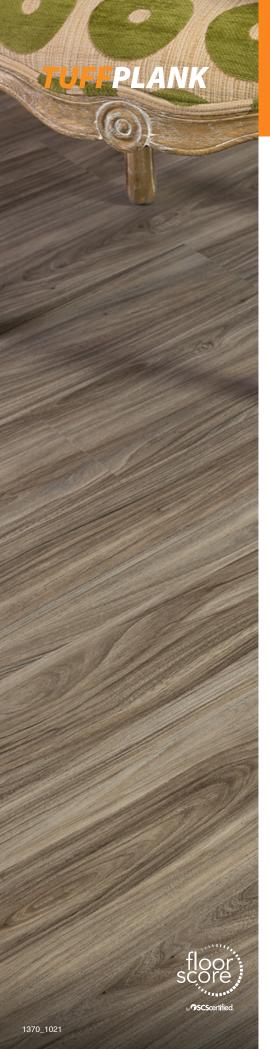

## **Manor House Grey**

| Color               | Manor House Grey |
|---------------------|------------------|
| Size                | 6 x 36 in        |
| Overall Thickness   | 2 mm             |
| Wearlayer Thickness | 6 mil            |
| Textures            | Satin Wood       |
| Edge                | Straight         |
| Finish              | Semi Gloss       |
| Install             | Glue Down        |
|                     |                  |