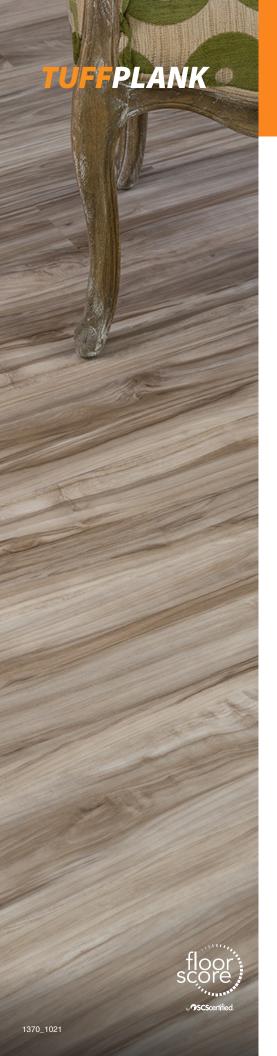

## **Weekend Getaway**

| Color               | Weekend Getaway |
|---------------------|-----------------|
| Size                | 6 x 36 in       |
| Overall Thickness   | 2 mm            |
| Wearlayer Thickness | 6 mil           |
| Textures            | Satin Wood      |
| Edge                | Straight        |
| Finish              | Semi Gloss      |
| Install             | Glue Down       |