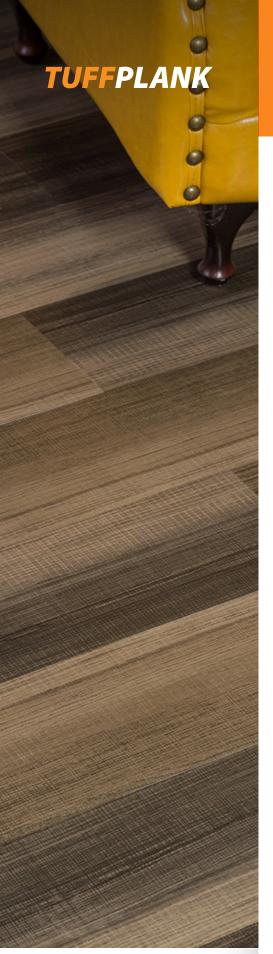

## **Brooklyn Bridge**

| Color               | Brooklyn Bridge |
|---------------------|-----------------|
| Size                | 6" x 36"        |
| Overall Thickness   | 2mm             |
| Wearlayer Thickness | 6mil            |
| Textures            | Satin Wood      |
| Edge                | Straight        |
| Finish              | Semi Gloss      |
| Install             | Glue Down       |