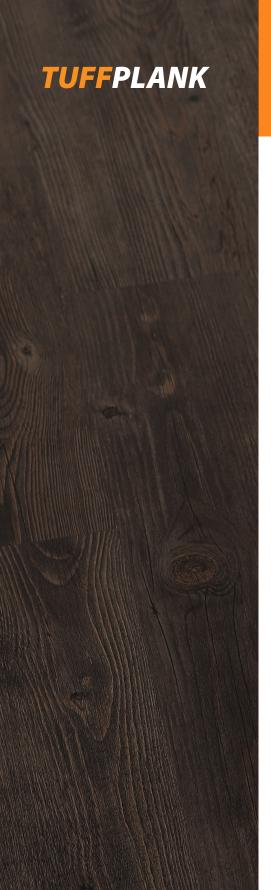

## Spectrum LVT Plank

## **TPSP-100**

| Color               | TPSP - 100         |
|---------------------|--------------------|
| Size                | 6" x 36"           |
| Overall Thickness   | 2mm                |
| Wearlayer Thickness | 6mil               |
| Textures            | Deep Wood Embossed |
| Edge                | Straight           |
| Finish              | Semi Gloss         |
| Install             | Glue Down          |