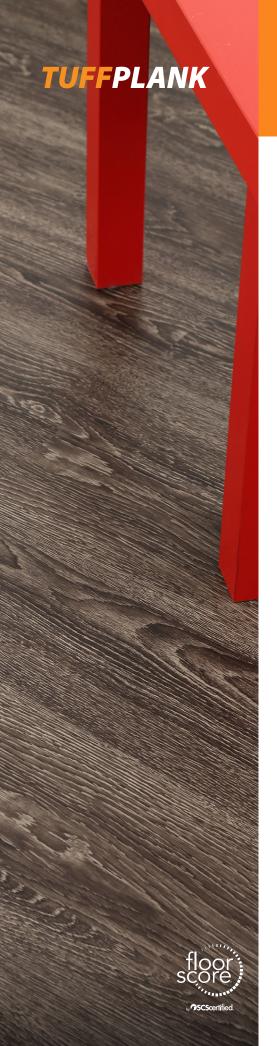

# **TPSP-101**

| Color               | TPSP-101           |
|---------------------|--------------------|
| Size                | 6" x 36"           |
| Overall Thickness   | 2mm                |
| Wearlayer Thickness | 6 mil              |
| Textures            | Deep Wood Embossed |
| Edge                | Straight           |
| Finish              | Semi Gloss         |
| Install             | Glue Down          |