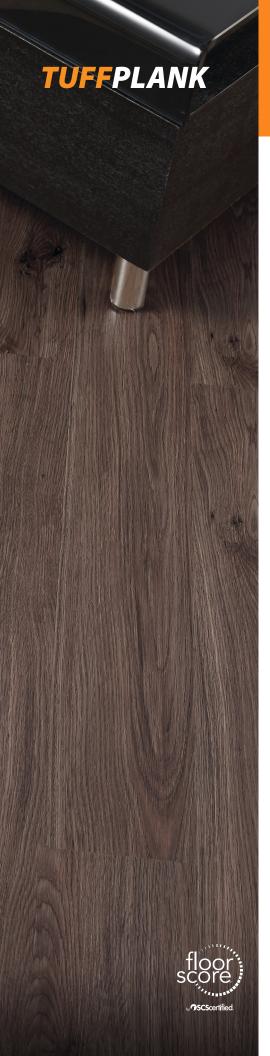

## **TPSP-102**

| Color               | TPSP-102           |
|---------------------|--------------------|
| Size                | 6" x 36"           |
| Overall Thickness   | 2mm                |
| Wearlayer Thickness | 6 mil              |
| Textures            | Deep Wood Embossed |
| Edge                | Straight           |
| Finish              | Semi Gloss         |
| Install             | Glue Down          |