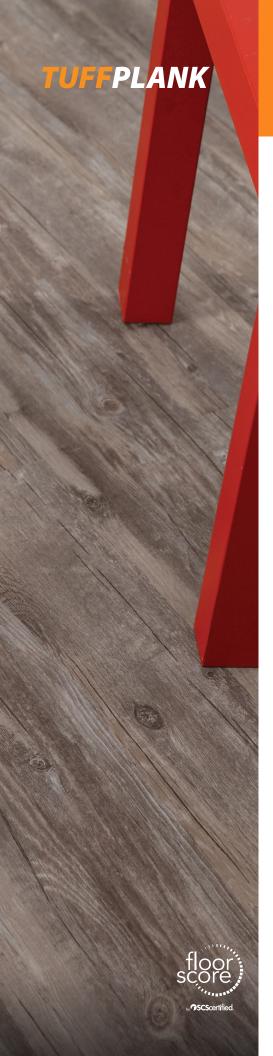

# Spectrum

I VT Plank





# **TPSP-103**

| Color               | TPSP-103           |
|---------------------|--------------------|
| Size                | 6" x 36"           |
| Overall Thickness   | 2mm                |
| Wearlayer Thickness | 6 mil              |
| Textures            | Deep Wood Embossed |
| Edge                | Straight           |
| Finish              | Semi Gloss         |
| Install             | Glue Down          |

## Symbols Test Results











Flammability
Static Load Limit
Abrasion Resistance
Formaldehyde
Antibacterial Activity
Castor Chair Resistance
Stain Resistance
Smoke Density
Size / Squareness
Thickness
Flexibility
Dimensional Stability
Chemical Resistance
Heat / Light Resistance
Workmanship, Finish

BF1-S1 (Pass) Group T Class 1, Not detected