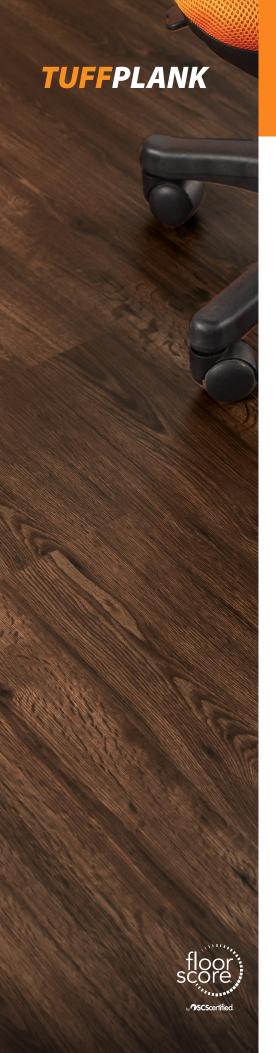

## **TPSP-105**

| Color               | TPSP-105           |
|---------------------|--------------------|
| Size                | 6" x 36"           |
| Overall Thickness   | 2mm                |
| Wearlayer Thickness | 6 mil              |
| Textures            | Deep Wood Embossed |
| Edge                | Straight           |
| Finish              | Semi Gloss         |
| Install             | Glue Down          |

#### Symbols Test Results

Flammability
Static Load Limit
Abrasion Resistance
Formaldehyde
Antibacterial Activity
Castor Chair Resistance
Stain Resistance
Smoke Density
Size / Squareness
Thickness
Flexibility
Dimensional Stability
Chemical Resistance
Heat / Light Resistance
Workmanship, Finish

BF1-S1 (Pass) Group T Class 1, Not detected Rating 1 No effect (Pass) (Pass) <450 (Pass) / (Pass) (Pass) (Pass) (Pass) (Pass) (Pass) / (Pass) (Pass) (Pass)