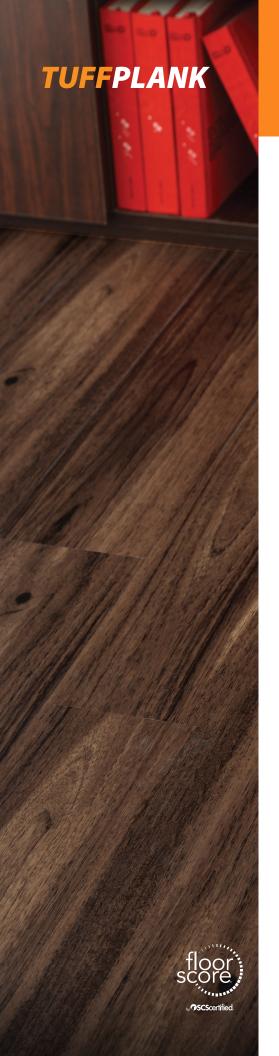

# **TPSP-108**

| Color               | TPSP-108           |
|---------------------|--------------------|
| Size                | 6" x 36"           |
| Overall Thickness   | 2mm                |
| Wearlayer Thickness | 6 mil              |
| Textures            | Deep Wood Embossed |
| Edge                | Straight           |
| Finish              | Semi Gloss         |
| Install             | Glue Down          |