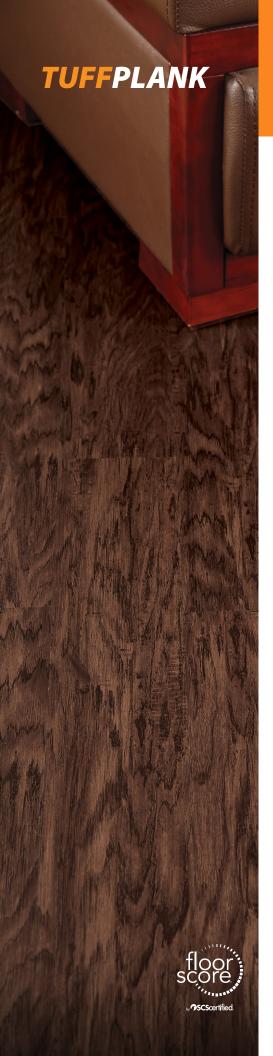

## **TPSP-113**

| Color               | TPSP-113           |
|---------------------|--------------------|
| Size                | 6" x 36"           |
| Overall Thickness   | 2mm                |
| Wearlayer Thickness | 6 mil              |
| Textures            | Deep Wood Embossed |
| Edge                | Straight           |
| Finish              | Semi Gloss         |
| Install             | Glue Down          |