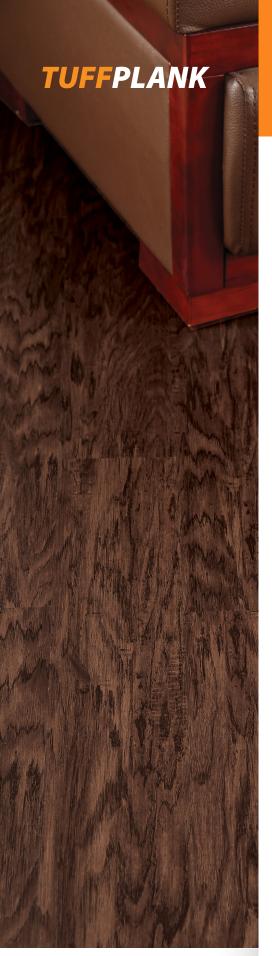

## **TPSP-113**

| Color               | TPSP - 113         |
|---------------------|--------------------|
| Size                | 6" x 36"           |
| Overall Thickness   | 2mm                |
| Wearlayer Thickness | 6mil               |
| Textures            | Deep Wood Embossed |
| Edge                | Straight           |
| Finish              | Semi Gloss         |
| Install             | Glue Down          |