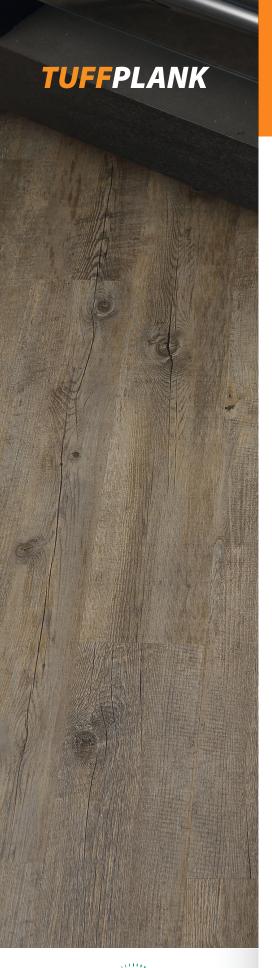

## **TPSP-114**

| Color               | TPSP - 114         |
|---------------------|--------------------|
| Size                | 6" x 36"           |
| Overall Thickness   | 2mm                |
| Wearlayer Thickness | 6mil               |
| Textures            | Deep Wood Embossed |
| Edge                | Straight           |
| Finish              | Semi Gloss         |
| Install             | Glue Down          |