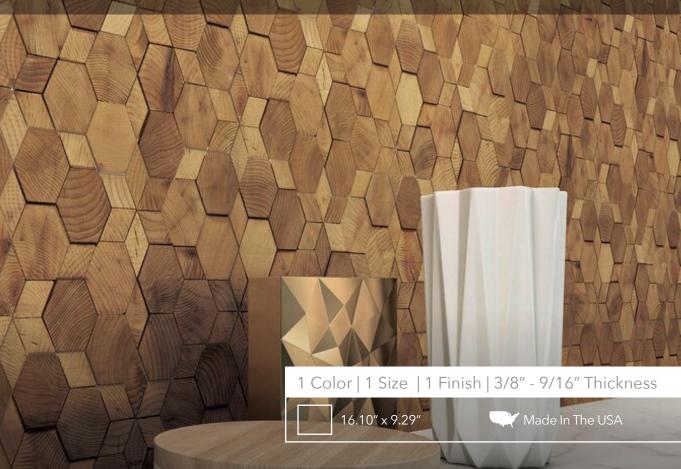

## Allegro 3D

Wood Mosaic Tile

Featured: Allegro 3D

| Details                                                                                | Technical Specifications & Features    |                                                                                                                                                                                                                                                                                                                                                      | Packing                                  | Pcs/Box | SF/Box  | Lbs/Box |
|----------------------------------------------------------------------------------------|----------------------------------------|------------------------------------------------------------------------------------------------------------------------------------------------------------------------------------------------------------------------------------------------------------------------------------------------------------------------------------------------------|------------------------------------------|---------|---------|---------|
| Thermally modified wood mosaic tile                                                    | Thermal<br>Modification                | Process of treating the wood with a controlled pyrolysis for 2 -3 days.                                                                                                                                                                                                                                                                              | 16.10" x 9.29"                           | 10pc    | 10.4 SF | 12 Lbs  |
| Sheet Size: 16.10" x 9.29"                                                             | Fire Resistance                        | Through the Thermal Process, the wood's<br>molecular structure is modified; all the organic<br>compounds and water retained in the wood is<br>removed.                                                                                                                                                                                               | Format                                   |         |         |         |
| Thickness: 3/8"                                                                        |                                        |                                                                                                                                                                                                                                                                                                                                                      |                                          |         |         |         |
| Grout free with 1mm gap<br>between chips                                               |                                        |                                                                                                                                                                                                                                                                                                                                                      |                                          |         |         |         |
| UV Clear Coat                                                                          |                                        | Class C3                                                                                                                                                                                                                                                                                                                                             | -27-                                     |         |         |         |
| Mesh Mounted                                                                           |                                        | May be installed on a wall near electric fireplace with a temperature not to exceed 210°F.                                                                                                                                                                                                                                                           | Symbols                                  |         |         |         |
| Benefits                                                                               |                                        | Not recommended for installation on a wall near wood burning fireplace or stove.                                                                                                                                                                                                                                                                     |                                          |         |         |         |
|                                                                                        | Durability<br>Recommended<br>Adhesives | Class 1-3 EN 350-2                                                                                                                                                                                                                                                                                                                                   |                                          |         |         |         |
| <ul> <li>Durable</li> <li>Resistant to micro-organisms<br/>and insects</li> </ul>      |                                        | Mapei Ultrabond ECO GPT<br>Mapei ECO 985<br>Boston Best Adhesive - Bond Hardwood<br>Liquid Nails Heavy Duty - Construction Adhesive<br>Loctite PL Premium Polyurethane<br>Weldwood Contact Cement - Construction Adhesive<br>For a more uniform result, use a brown color<br>adhesive.<br>Warm soapy water. Avoid chemical and abrasive<br>products. |                                          |         |         |         |
| <ul> <li>Up to 90% reduced shrinking<br/>and swelling</li> </ul>                       |                                        |                                                                                                                                                                                                                                                                                                                                                      |                                          |         |         |         |
| <ul> <li>Environmentally friendly<br/>No chemical staining</li> </ul>                  |                                        |                                                                                                                                                                                                                                                                                                                                                      | Wall Tile Residential Commercial Natural |         |         |         |
| <ul> <li>100% sourced in North<br/>America using sustainable<br/>harvesting</li> </ul> |                                        |                                                                                                                                                                                                                                                                                                                                                      |                                          |         |         |         |
| • Handmade in the USA                                                                  |                                        |                                                                                                                                                                                                                                                                                                                                                      |                                          |         |         |         |