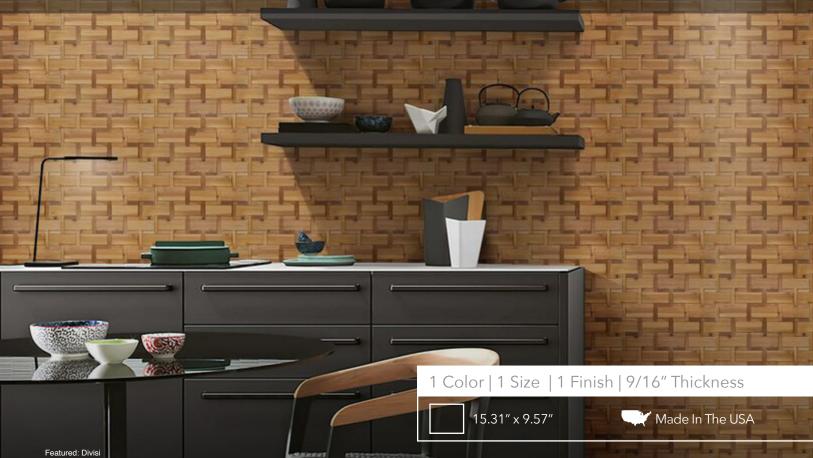

## Technical Specifications & Features

|                                                                                |                          |                                                                                                 | 5              |            |         |       |
|--------------------------------------------------------------------------------|--------------------------|-------------------------------------------------------------------------------------------------|----------------|------------|---------|-------|
| Thermally modified wood mosaic tile                                            | Thermal<br>Modification  | Process of treating the wood with a controlled pyrolysis for 2 -3 days.                         | 15.31" x 9.57" | 10 pc      | 10.2 SF | 9 Lbs |
| Sheet Size: 15.31" x 9.57"                                                     |                          | Through the Thermal Process, the wood's                                                         | Format         |            |         |       |
| Thickness: 9/16"                                                               |                          | molecular structure is modified; all the organic                                                |                |            |         |       |
| Grout free with 1mm gap<br>between chips                                       |                          | compounds and water retained in the wood is removed.                                            | -              |            | F, F    | -     |
| UV Clear Coat                                                                  | Fire Resistance          | Class C3                                                                                        |                |            |         |       |
| Mesh Mounted                                                                   |                          | May be installed on a wall near electric fireplace with a temperature not to exceed 210°F.      |                |            | -       |       |
| Benefits                                                                       |                          | Not recommended for installation on a wall near wood burning fireplace or stove.                |                |            | 4       | -     |
| • D. wikle                                                                     | Durability               | Class 1-3 EN 350-2                                                                              |                | -          |         |       |
| <ul><li>Durable</li><li>Resistant to micro-organisms<br/>and insects</li></ul> | Recommended<br>Adhesives | Mapei Ultrabond ECO GPT<br>Mapei ECO 985<br>Boston Best Adhesive - Bond Hardwood                | Natural Wood   |            |         |       |
| • Up to 90% reduced shrinking<br>and swelling                                  |                          | Liquid Nails Heavy Duty - Construction Adhesive<br>Loctite PL Premium Polyurethane              |                |            |         |       |
| <ul> <li>Environmentally friendly<br/>No chemical staining</li> </ul>          |                          | Weldwood Contact Cement - Construction Adhesive<br>For a more uniform result, use a brown color |                | Commercial | Natural |       |
| • 100% sourced in North<br>America using sustainable                           | Character                | adhesive.                                                                                       |                |            |         |       |
| harvesting                                                                     | Cleaning                 | Warm soapy water. Avoid chemical and abrasive products.                                         |                |            |         |       |
| <ul> <li>Handmade in the USA</li> </ul>                                        |                          | p. 6 6 6 6 6 7                                                                                  |                |            |         |       |
|                                                                                |                          |                                                                                                 |                |            |         |       |