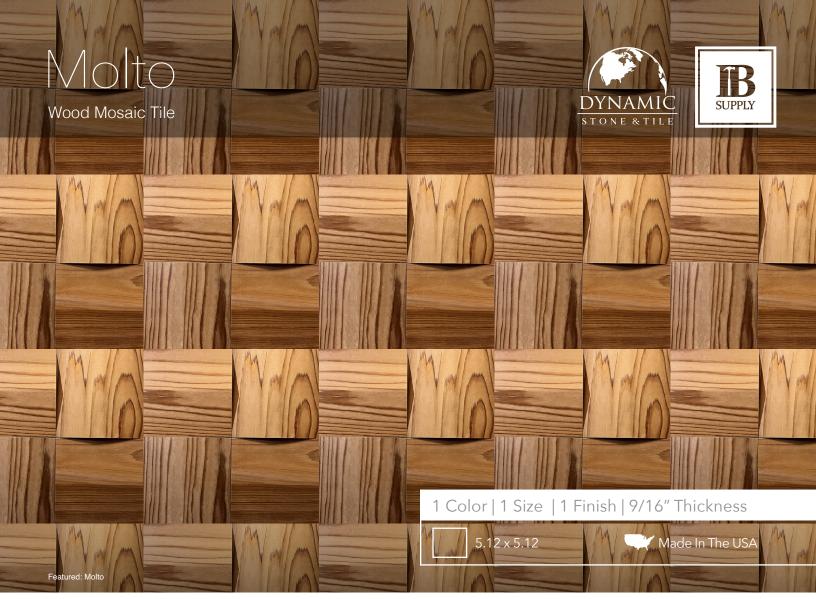

| Details                                                          | Technical Specifications & Features |                                                                                            |
|------------------------------------------------------------------|-------------------------------------|--------------------------------------------------------------------------------------------|
| Thermally modified wood mosaic tile                              | Thermal<br>Modification             | Process of treating the wood with a controlled pyrolysis for 2 -3 days.                    |
| Sheet Size: 5.12" x 5.12"                                        |                                     | Through the Thermal Process, the wood's                                                    |
| Thickness: 9/16"                                                 |                                     | molecular structure is modified; all the organic                                           |
| Grout free with 1mm gap<br>between chips                         |                                     | compounds and water retained in the wood is removed.                                       |
| UV Clear Coat                                                    | Fire Resistance                     | Class C3                                                                                   |
| Mesh Mounted                                                     |                                     | May be installed on a wall near electric fireplace with a temperature not to exceed 210°F. |
| Benefits                                                         |                                     | Not recommended for installation on a wall near wood burning fireplace or stove.           |
| 5 11                                                             | Durability                          | Class 1-3 EN 350-2                                                                         |
| <ul><li> Durable</li><li> Resistant to micro-organisms</li></ul> | Recommended<br>Adhesives            | Mapei Ultrabond ECO GPT<br>Mapei ECO 985                                                   |