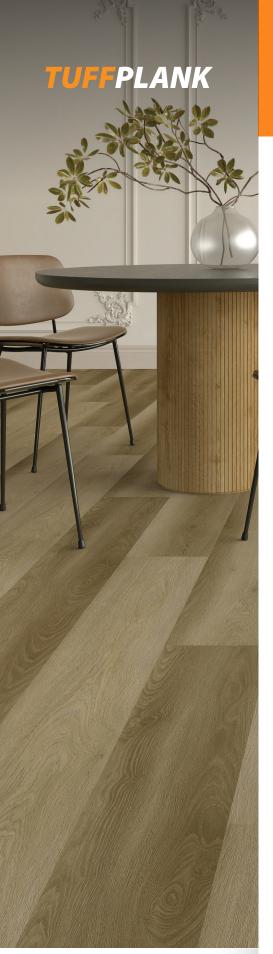

## **Columbia**

| Color               | Columbia           |
|---------------------|--------------------|
| Size                | 7" x 48"           |
| Overall Thickness   | 2mm                |
| Wearlayer Thickness | 6mil               |
| Textures            | Deep Wood Embossed |
| Edge                | Straight           |
| Finish              | Semi Gloss         |
| Install             | Glue Down          |