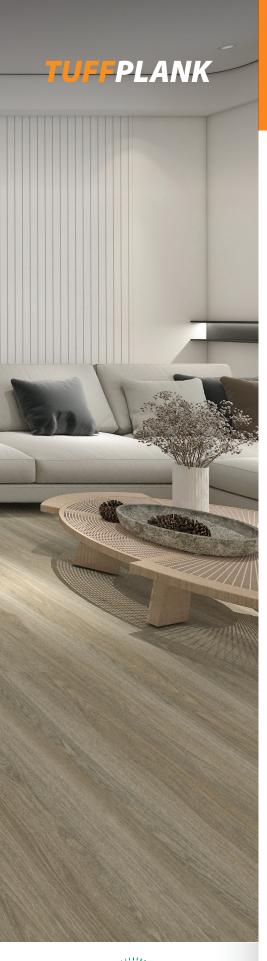

## Hudson

| Color               | Hudson             |
|---------------------|--------------------|
| Size                | 7" x 48"           |
| Overall Thickness   | 2mm                |
| Wearlayer Thickness | 6mil               |
| Textures            | Deep Wood Embossed |
| Edge                | Straight           |
| Finish              | Semi Gloss         |
| Install             | Glue Down          |