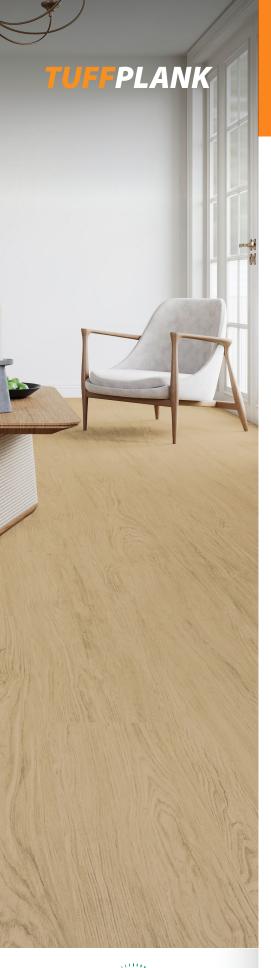

## St. Lawrence

| Color                | St. Lawrence       |
|----------------------|--------------------|
| Size                 | 7" x 48"           |
| Overall Thickness    | 2mm                |
| Wear Layer Thickness | 6mil               |
| Textures             | Deep Wood Embossed |
| Edge                 | Straight           |
| Finish               | Semi Gloss         |
| Install              | Glue Down          |