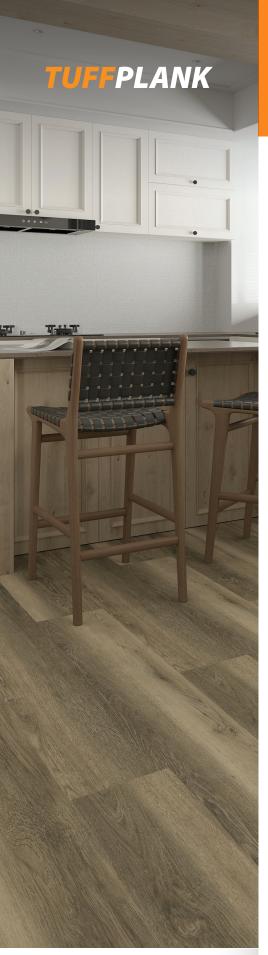

## St. Lawrence

| Color               | St. Lawrence       |
|---------------------|--------------------|
| Size                | 7" x 48"           |
| Overall Thickness   | 2mm                |
| Wearlayer Thickness | 6mil               |
| Textures            | Deep Wood Embossed |
| Edge                | Straight           |
| Finish              | Semi Gloss         |
| Install             | Glue Down          |