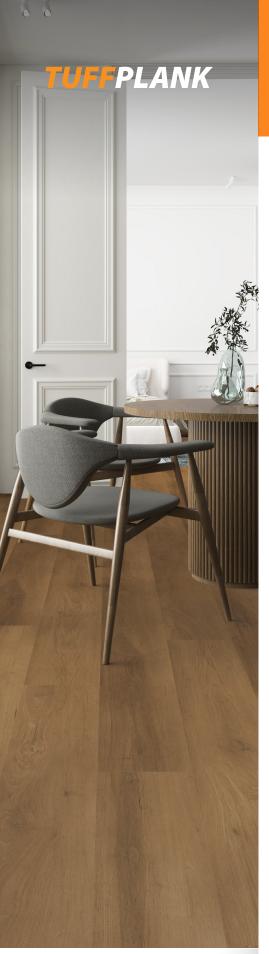

## Yukon

| Color                | Yukon              |
|----------------------|--------------------|
| Size                 | 7" x 48"           |
| Overall Thickness    | 2mm                |
| Wear Layer Thickness | 6mil               |
| Textures             | Deep Wood Embossed |
| Edge                 | Straight           |
| Finish               | Semi Gloss         |
| Install              | Glue Down          |