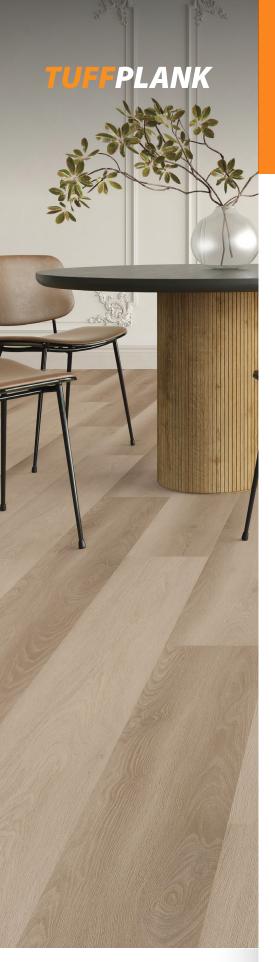

## **Camps Bay**

| Color               | Camps Bay          |
|---------------------|--------------------|
|                     | 7" x 48"           |
|                     |                    |
| Overall Thickness   | Zmm                |
| Wearlayer Thickness | 6mil               |
| Textures            | Deep Wood Embossed |
| Edge                | Straight           |
| Finish              | Semi Gloss         |
| Install             | Glue Down          |